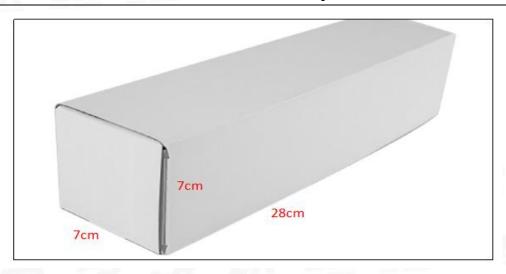

# (2) Common Rail Diesel Injector Box Size

Pic No.1

| No. | Name                            | Common Rail Diesel Injector Package Size (cm) |  |  |  |
|-----|---------------------------------|-----------------------------------------------|--|--|--|
| 1   | Common Rail Diesel Injector Box | 28*7*7                                        |  |  |  |