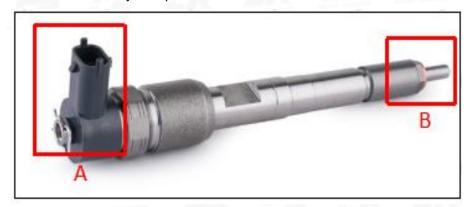

#### 2.1. 0445120180 Common Rail Diesel Injector Part Number Location

E.g.: See the common rail diesel injector part number as follows:

Pic No.3

| No. Name |
|----------|
|----------|

| А | Brand, logo, part number, series number |
|---|-----------------------------------------|
| В | Nozzle part number                      |