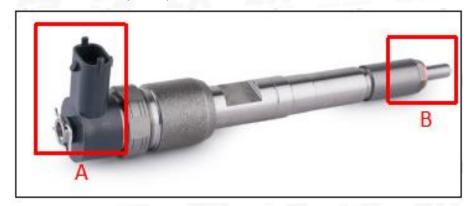

#### 2.1. 0445120179 Common Rail Diesel Injector Part Number Location

E.g.: See the common rail diesel injector part number as follows:

Pic No.3

| No. Name |
|----------|
|----------|

| Α | Brand, logo, part number, series number |
|---|-----------------------------------------|
| В | Nozzle part number                      |