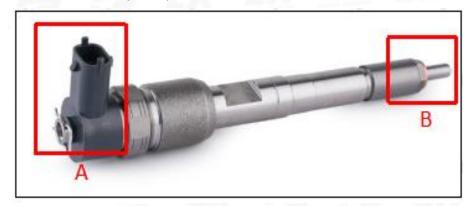

#### 2.1. 0445120176 Common Rail Diesel Injector Part Number Location

E.g.: See the common rail diesel injector part number as follows:

Pic No.3

| No. Name |
|----------|
|----------|

| А | Brand, logo, part number, series number |
|---|-----------------------------------------|
| В | Nozzle part number                      |