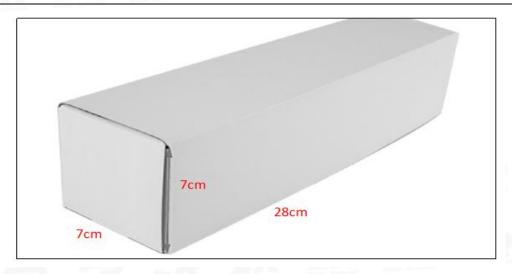

# (2) Common Rail Diesel Injector Box Size

Pic No.1

| No. | Name Common Rail Diesel Injector Package Size ( |        |  |  |
|-----|-------------------------------------------------|--------|--|--|
| 1   | Common Rail Diesel Injector Box                 | 28*7*7 |  |  |