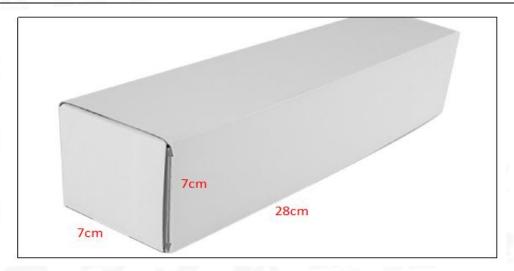

# (2) Common Rail Diesel Injector Box Size

Pic No.1

| No. | Name                            | Common Rail Diesel Injector Package Size (cm) |
|-----|---------------------------------|-----------------------------------------------|
| 1   | Common Rail Diesel Injector Box | 28*7*7                                        |