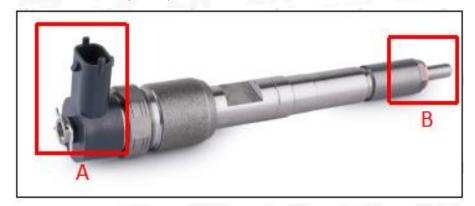

#### 2.1. 0445120175 Common Rail Diesel Injector Part Number Location

E.g.: See the common rail diesel injector part number as follows:

Pic No.3

| No. Name |
|----------|
|----------|

| А | Brand, logo, part number, series number |
|---|-----------------------------------------|
| В | Nozzle part number                      |