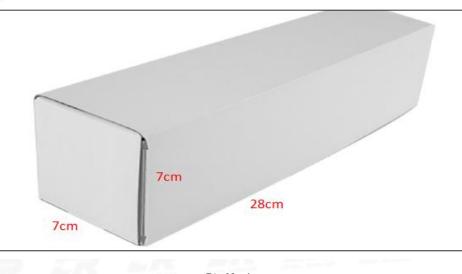

(2) Common Rail Diesel Injector Box Size

|     | and a second sec | Pic No.1                                      |
|-----|--------------------------------------------------------------------------------------------------------------------------------------------------------------------------------------------------------------------------------------------------------------------------------------------------------------------------------------------------------------------------------------------------------------------------------------------------------------------------------------------------------------------------------------------------------------------------------------------------------------------------------------------------------------------------------------------------------------------------------------------------------------------------------------------------------------------------------------------------------------------------------------------------------------------------------------------------------------------------------------------------------------------------------------------------------------------------------------------------------------------------------------------------------------------------------------------------------------------------------------------------------------------------------------------------------------------------------------------------------------------------------------------------------------------------------------------------------------------------------------------------------------------------------------------------------------------------------------------------------------------------------------------------------------------------------------------------------------------------------------------------------------------------------------------------------------------------------------------------------------------------------------------------------------------------------------------------------------------------------------------------------------------------------------------------------------------------------------------------------------------------------|-----------------------------------------------|
| No. | Name                                                                                                                                                                                                                                                                                                                                                                                                                                                                                                                                                                                                                                                                                                                                                                                                                                                                                                                                                                                                                                                                                                                                                                                                                                                                                                                                                                                                                                                                                                                                                                                                                                                                                                                                                                                                                                                                                                                                                                                                                                                                                                                           | Common Rail Diesel Injector Package Size (cm) |
| 1   | Common Rail Diesel Injector Box                                                                                                                                                                                                                                                                                                                                                                                                                                                                                                                                                                                                                                                                                                                                                                                                                                                                                                                                                                                                                                                                                                                                                                                                                                                                                                                                                                                                                                                                                                                                                                                                                                                                                                                                                                                                                                                                                                                                                                                                                                                                                                | 28*7*7                                        |