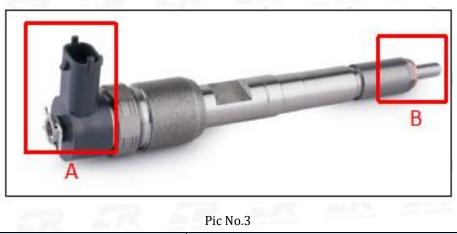

#### 2.1. 0445120174 Common Rail Diesel Injector Part Number Location

E.g.: See the common rail diesel injector part number as follows:

No.

Website : www.commonraildieselinjector.com © 2025 www.commonraildieselinjector.com

Name

| DIESEL INJECTOR | www.commo | onraildieselinjector.com                |
|-----------------|-----------|-----------------------------------------|
|                 | А         | Brand, logo, part number, series number |
| В               |           | Nozzle part number                      |