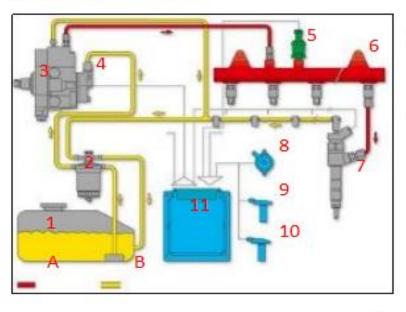

#### 2.2. 0445120174 Common Rail Diesel Injector Application Scenarios

Common rail system is an oil supply method refers to the Fuel oil from the fuel tank sucked out by the gear pump through the oil-water separator and the gear pump to Fuel fine filter, high-pressure pump, common rail pipe, and common rail diesel injector, all together with the closed-loop fuel supply system composed of sensors and ECU that completely separates the generation of injector pressure and the injector process from each other.

| Pi | ic  | N   | о. | 4        |  |
|----|-----|-----|----|----------|--|
|    | ιc. | 1.1 | υ. | <b>—</b> |  |

| No. | Name                  | No. | Name                           | No. | Name                           | No. | Name                         |  |
|-----|-----------------------|-----|--------------------------------|-----|--------------------------------|-----|------------------------------|--|
| _1  | Tank                  | 5   | Common Rail<br>Pressure Sensor | 9   | Engine Crankshaft<br>Sensor    | А   | High Pressure Oil<br>Circuit |  |
| 2   | Fuel Filter           | 6   | Common Rail Pipe               | 10  | Camshaft Sensor                | В   | Low Pressure Oil<br>Circuit  |  |
| 3   | High-Pressure<br>Pump | 7   | Common Rail<br>Diesel Injector | 11  | ECU Electronic<br>Control Unit | /   | 1                            |  |
| 4   | Fuel Gear<br>Pump     | 8   | Accelerator Pedal              | 1   |                                | 1   | 1                            |  |