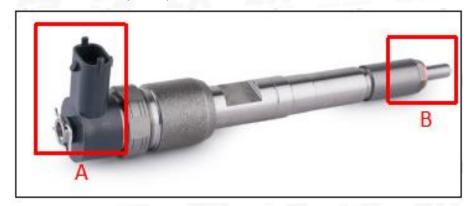

#### 2.1. 0445120170 Common Rail Diesel Injector Part Number Location

E.g.: See the common rail diesel injector part number as follows:

Pic No.3

| No. Name |
|----------|
|----------|

| А | Brand, logo, part number, series number |
|---|-----------------------------------------|
| В | Nozzle part number                      |