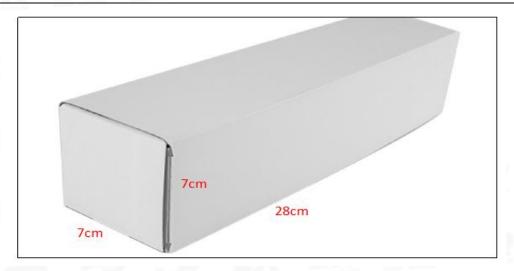

# (2) Common Rail Diesel Injector Box Size

Pic No.1

| No | ο. | Name                            | Common Rail Diesel Injector Package Size (cm) |
|----|----|---------------------------------|-----------------------------------------------|
| 1  | L  | Common Rail Diesel Injector Box | 28*7*7                                        |