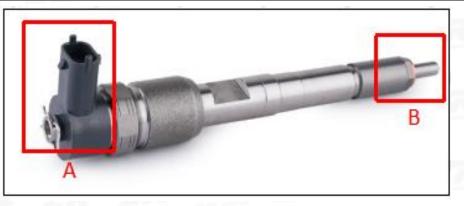

## 2. 0445120161 Common Rail Diesel Injector Technical Support 2.1. 0445120161 Common Rail Diesel Injector Part Number Location E.g.: See the common rail diesel injector part number as follows:

Pic No.3

| No. | Name                                    |
|-----|-----------------------------------------|
| A   | Brand, logo, part number, series number |
| В   | Nozzle part number                      |