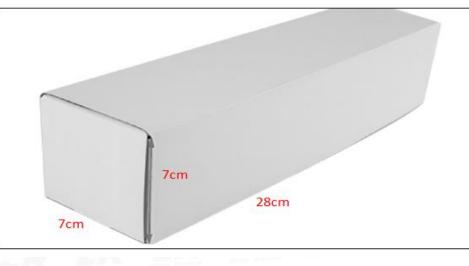

### (2) Common Rail Diesel Injector Box Size

Pic No.1

| No. | Name                                   | Common Rail Diesel Injector Package Size (cm) |
|-----|----------------------------------------|-----------------------------------------------|
| 1   | <b>Common Rail Diesel Injector Box</b> | 28*7*7                                        |