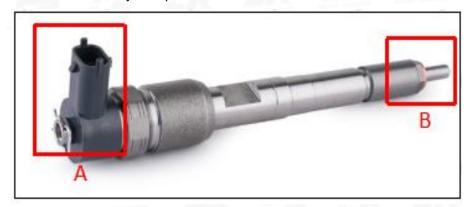

#### 2.1. 0445120149 Common Rail Diesel Injector Part Number Location

E.g.: See the common rail diesel injector part number as follows:

Pic No.3

| No. Name |
|----------|
|----------|

| А | Brand, logo, part number, series number |
|---|-----------------------------------------|
| В | Nozzle part number                      |