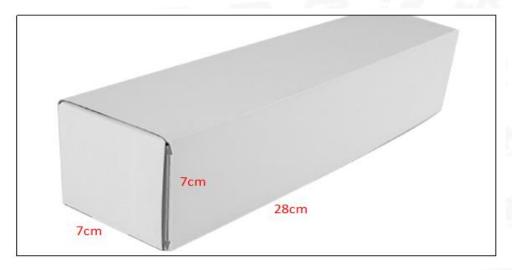

# (2) Common Rail Diesel Injector Box Size

Pic No.1

| No | Name                            | Common Rail Diesel Injector Package Size (cm) |  |  |
|----|---------------------------------|-----------------------------------------------|--|--|
| 1  | Common Rail Diesel Injector Box | 28*7*7                                        |  |  |