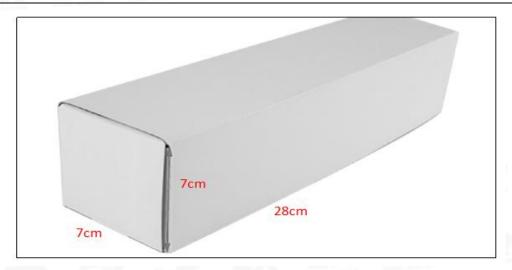

Common Rail Diesel Injector Package Size: 28cm\*7 cm \*7 cm Common Rail Diesel Injector Type: Common Rail Diesel Injector

**Common Rail Diesel Injector MOQ: 4 Pieces** 

# (2) Common Rail Diesel Injector Box Size

Pic No.1

| No. | Name                            | Common Rail Diesel Injector Package Size (cm) |
|-----|---------------------------------|-----------------------------------------------|
| 1   | Common Rail Diesel Injector Box | 28*7*7                                        |