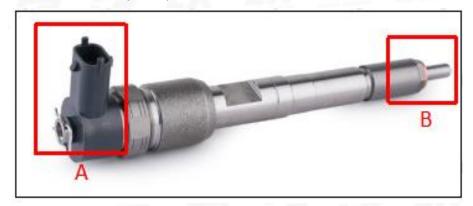

#### 2.1. 0445120145 Common Rail Diesel Injector Part Number Location

E.g.: See the common rail diesel injector part number as follows:

Pic No.3

| No. Name |
|----------|
|----------|

| А | Brand, logo, part number, series number |
|---|-----------------------------------------|
| В | Nozzle part number                      |