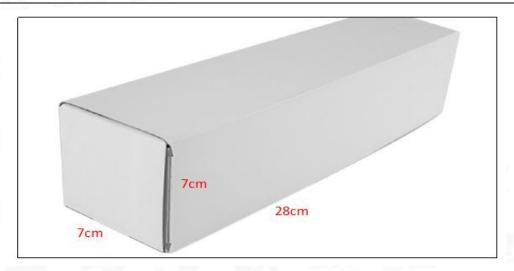

Common Rail Diesel Injector Net Weight: 0.55kg Common Rail Diesel Injector Gross Weight: 0.6kg

Common Rail Diesel Injector Quality: China Made New
Common Rail Diesel Injector Package Size: 28cm\*7 cm \*7 cm
Common Rail Diesel Injector Type: Common Rail Diesel Injector

# (2) Common Rail Diesel Injector Box Size

Pic No.1

| No. | Name                            | Common Rail Diesel Injector Package Size (cm) |  |  |  |
|-----|---------------------------------|-----------------------------------------------|--|--|--|
| 1   | Common Rail Diesel Injector Box | 28*7*7                                        |  |  |  |