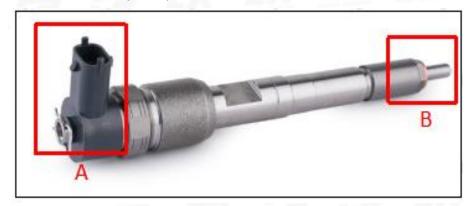

#### 2.1. 0445120140 Common Rail Diesel Injector Part Number Location

E.g.: See the common rail diesel injector part number as follows:

Pic No.3

| No. Name |
|----------|
|----------|

| А | Brand, logo, part number, series number |
|---|-----------------------------------------|
| В | Nozzle part number                      |