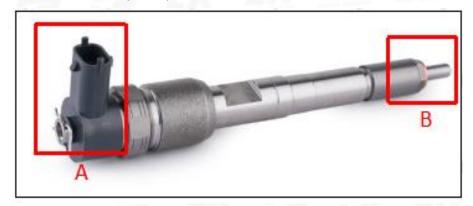

#### 2.1. 0445120134 Common Rail Diesel Injector Part Number Location

E.g.: See the common rail diesel injector part number as follows:

Pic No.3

| No. Name |
|----------|
|----------|

| Α | Brand, logo, part number, series number |
|---|-----------------------------------------|
| В | Nozzle part number                      |