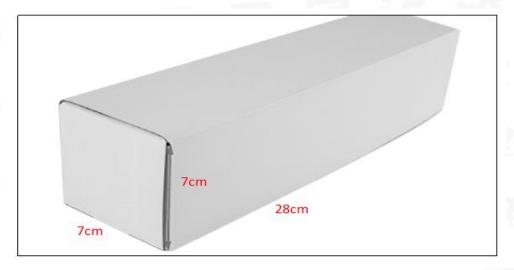

Common Rail Diesel Injector Package Size: 28cm\*7 cm \*7 cm Common Rail Diesel Injector Type: Common Rail Diesel Injector

Common Rail Diesel Injector MOQ: 4 Pieces

# (2) Common Rail Diesel Injector Box Size

Pic No.1

| No | Name                            | Name Common Rail Diesel Injector Package Size (cm) |  |  |
|----|---------------------------------|----------------------------------------------------|--|--|
| 1  | Common Rail Diesel Injector Box | 28*7*7                                             |  |  |