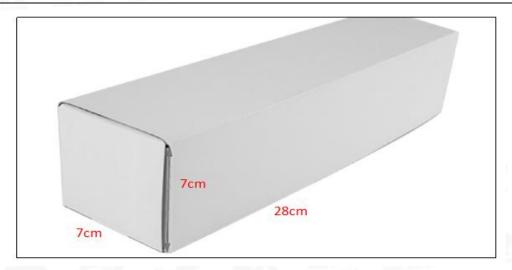

# (2) Common Rail Diesel Injector Box Size

Pic No.1

| No. | Name                            | Common Rail Diesel Injector Package Size (cm) |  |  |  |
|-----|---------------------------------|-----------------------------------------------|--|--|--|
| 1   | Common Rail Diesel Injector Box | 28*7*7                                        |  |  |  |