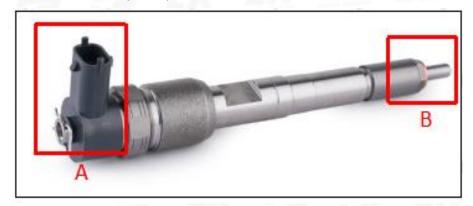

#### 2.1. 0445120131 Common Rail Diesel Injector Part Number Location

E.g.: See the common rail diesel injector part number as follows:

Pic No.3

| No. Name |
|----------|
|----------|

| А | Brand, logo, part number, series number |
|---|-----------------------------------------|
| В | Nozzle part number                      |