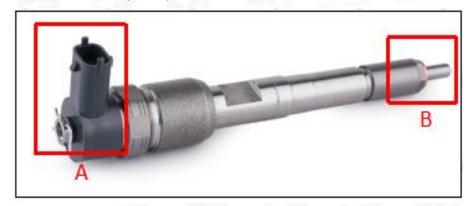

#### 2.1. 0445120130 Common Rail Diesel Injector Part Number Location

E.g.: See the common rail diesel injector part number as follows:

Pic No.3

| No. Name |
|----------|
|----------|

| А | Brand, logo, part number, series number |
|---|-----------------------------------------|
| В | Nozzle part number                      |