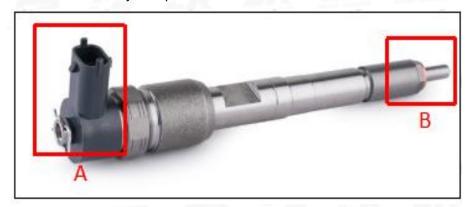

#### 2.1. 0445120128 Common Rail Diesel Injector Part Number Location

E.g.: See the common rail diesel injector part number as follows:

Pic No.3

| No. Name |
|----------|
|----------|

| А | Brand, logo, part number, series number |
|---|-----------------------------------------|
| В | Nozzle part number                      |