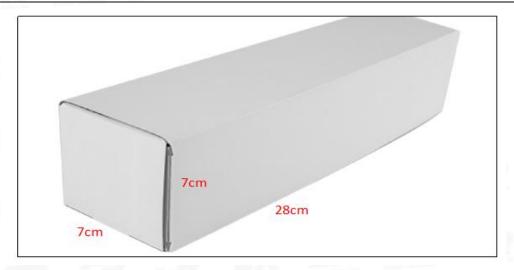

Common Rail Diesel Injector Net Weight: 0.55kg Common Rail Diesel Injector Gross Weight: 0.6kg Common Rail Diesel Injector Quality: China Made New

Common Rail Diesel Injector Package Size: 28cm\*7 cm \*7 cm Common Rail Diesel Injector Type: Common Rail Diesel Injector

# (2) Common Rail Diesel Injector Box Size

Pic No.1

|   | No. | Name                            | Common Rail Diesel Injector Package Size (cm) |  |  |  |
|---|-----|---------------------------------|-----------------------------------------------|--|--|--|
| Ī | 1   | Common Rail Diesel Injector Box | 28*7*7                                        |  |  |  |