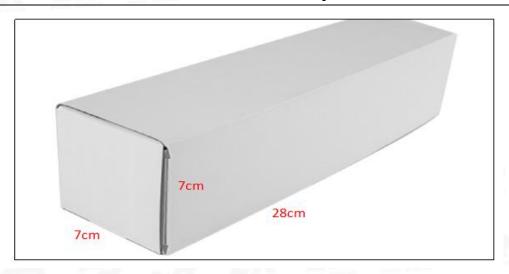

#### (2) Common Rail Diesel Injector Box Size

Pic No.1

| No. | Name                            | Common Rail Diesel Injector Package Size (cm) |  |  |  |
|-----|---------------------------------|-----------------------------------------------|--|--|--|
| 1   | Common Rail Diesel Injector Box | 28*7*7                                        |  |  |  |

Common Rail Diesel Injector Quality: China Made New

Common Rail Diesel Injector Package Size: 28cm\*7 cm \*7 cm Common Rail Diesel Injector Type: Common Rail Diesel Injector

Common Rail Diesel Injector MOQ: 4 Pieces