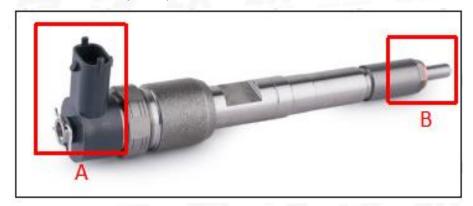

#### 2.1. 0445120126 Common Rail Diesel Injector Part Number Location

E.g.: See the common rail diesel injector part number as follows:

Pic No.3

| No. Name |
|----------|
|----------|

| А | Brand, logo, part number, series number |
|---|-----------------------------------------|
| В | Nozzle part number                      |