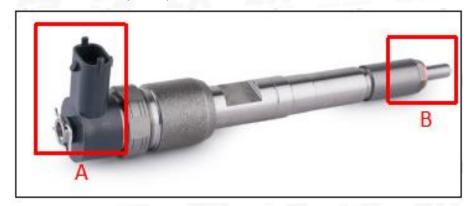

#### 2.1. 0445120121 Common Rail Diesel Injector Part Number Location

E.g.: See the common rail diesel injector part number as follows:

Pic No.3

| No. Name |
|----------|
|----------|

| А | Brand, logo, part number, series number |  |  |  |  |
|---|-----------------------------------------|--|--|--|--|
| В | Nozzle part number                      |  |  |  |  |