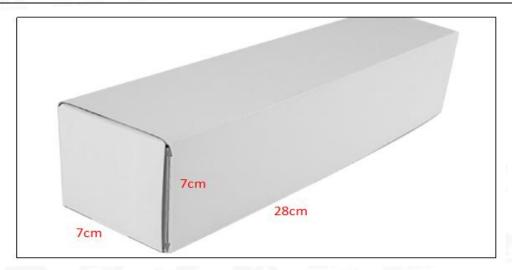

# (2) Common Rail Diesel Injector Box Size

Pic No.1

|   | No. | Name                            | Common Rail Diesel Injector Package Size (cm) |  |  |  |
|---|-----|---------------------------------|-----------------------------------------------|--|--|--|
| Ī | 1   | Common Rail Diesel Injector Box | 28*7*7                                        |  |  |  |