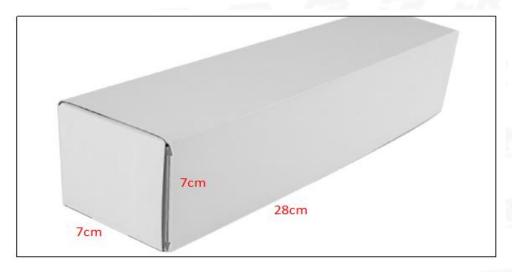

# (2) Common Rail Diesel Injector Box Size

Pic No.1

| No | Name                            | Common Rail Diesel Injector Package Size (cm) |
|----|---------------------------------|-----------------------------------------------|
| 1  | Common Rail Diesel Injector Box | 28*7*7                                        |