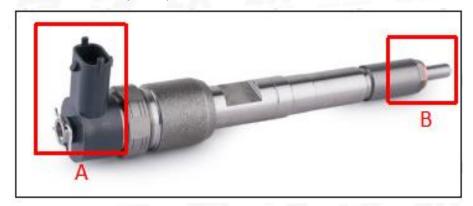

#### 2.1. 0445120114 Common Rail Diesel Injector Part Number Location

E.g.: See the common rail diesel injector part number as follows:

Pic No.3

| No. Name |
|----------|
|----------|

| А | Brand, logo, part number, series number |
|---|-----------------------------------------|
| В | Nozzle part number                      |