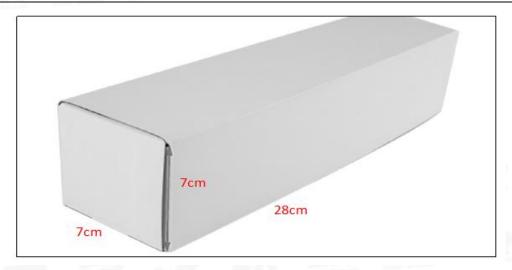

the common rail diesel injector assembly, O-ring, gasket, nozzle protective cover, common rail diesel injector house protective cover, solenoid valve protective cover, VCI anti-rust bag, and air bubble bag to avoid personal injury.

O-ring and gasket are disposable installation accessories, and need to be replaced for re-installation.

⚠ The nozzle protective cover, the common rail diesel injector house protective cover, and the solenoid valve protective cover are recyclable accessories that can be reused.

A VCI anti-rust bags and bubble bags are non-degradable materials, please dispose of them properly after using.

⚠ The common rail diesel injector and the installation parts should be coated with appropriate sealing oil during installation.

# (2) Common Rail Diesel Injector Box Size



Pic No.1

| No. | Name                            | Common Rail Diesel Injector Package Size (cm) |
|-----|---------------------------------|-----------------------------------------------|
| 1   | Common Rail Diesel Injector Box | 28*7*7                                        |

# 1.7. 0445120098 Common Rail Diesel Injector Quality Control

# (1) Common Rail Diesel Injector Testing

All common rail diesel injectors are tested for electrical characteristics, accuracy, high temperature, low temperature, withstand voltage, leakage, durability, and various working conditions.

#### (2) Common Rail Diesel Injector Assembling

For quality control during the production and installation process of common rail diesel injectors, our company strictly follows the standard product installation data