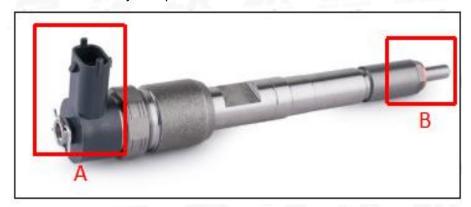

#### 2.1. 0445120098 Common Rail Diesel Injector Part Number Location

E.g.: See the common rail diesel injector part number as follows:

Pic No.3

| No. Name |
|----------|
|----------|

| А | Brand, logo, part number, series number |
|---|-----------------------------------------|
| В | Nozzle part number                      |