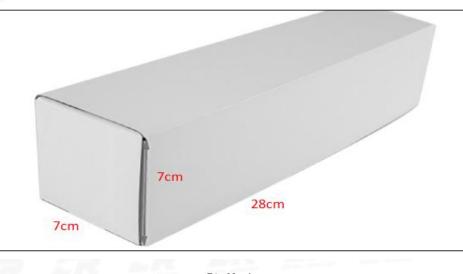

(2) Common Rail Diesel Injector Box Size

| 10 C | and a second sec | Pic No.1                                      |
|------|--------------------------------------------------------------------------------------------------------------------------------------------------------------------------------------------------------------------------------------------------------------------------------------------------------------------------------------------------------------------------------------------------------------------------------------------------------------------------------------------------------------------------------------------------------------------------------------------------------------------------------------------------------------------------------------------------------------------------------------------------------------------------------------------------------------------------------------------------------------------------------------------------------------------------------------------------------------------------------------------------------------------------------------------------------------------------------------------------------------------------------------------------------------------------------------------------------------------------------------------------------------------------------------------------------------------------------------------------------------------------------------------------------------------------------------------------------------------------------------------------------------------------------------------------------------------------------------------------------------------------------------------------------------------------------------------------------------------------------------------------------------------------------------------------------------------------------------------------------------------------------------------------------------------------------------------------------------------------------------------------------------------------------------------------------------------------------------------------------------------------------|-----------------------------------------------|
| No.  | Name                                                                                                                                                                                                                                                                                                                                                                                                                                                                                                                                                                                                                                                                                                                                                                                                                                                                                                                                                                                                                                                                                                                                                                                                                                                                                                                                                                                                                                                                                                                                                                                                                                                                                                                                                                                                                                                                                                                                                                                                                                                                                                                           | Common Rail Diesel Injector Package Size (cm) |
| 1    | Common Rail Diesel Injector Box                                                                                                                                                                                                                                                                                                                                                                                                                                                                                                                                                                                                                                                                                                                                                                                                                                                                                                                                                                                                                                                                                                                                                                                                                                                                                                                                                                                                                                                                                                                                                                                                                                                                                                                                                                                                                                                                                                                                                                                                                                                                                                | 28*7*7                                        |