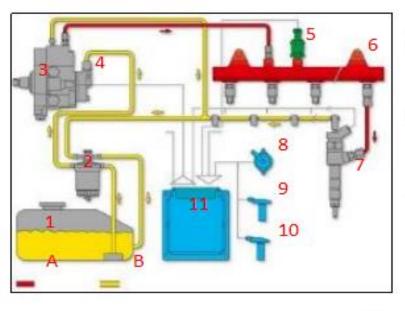

#### 2.2. 0445120097 Common Rail Diesel Injector Application Scenarios

Common rail system is an oil supply method refers to the Fuel oil from the fuel tank sucked out by the gear pump through the oil-water separator and the gear pump to Fuel fine filter, high-pressure pump, common rail pipe, and common rail diesel injector, all together with the closed-loop fuel supply system composed of sensors and ECU that completely separates the generation of injector pressure and the injector process from each other.

#### Pic No. 4

| No. | Name                  | No. | Name                           | No. | Name                           | No. | Name                         |  |
|-----|-----------------------|-----|--------------------------------|-----|--------------------------------|-----|------------------------------|--|
| 1   | Tank                  | 5   | Common Rail<br>Pressure Sensor | 9   | Engine Crankshaft<br>Sensor    | А   | High Pressure Oil<br>Circuit |  |
| 2   | Fuel Filter           | 6   | Common Rail Pipe               | 10  | Camshaft Sensor                | В   | Low Pressure Oil<br>Circuit  |  |
| 3   | High-Pressure<br>Pump | 7   | Common Rail<br>Diesel Injector | 11  | ECU Electronic<br>Control Unit | /   | 1                            |  |
| 4   | Fuel Gear<br>Pump     | 8   | Accelerator Pedal              | /   |                                | 1   | 1                            |  |