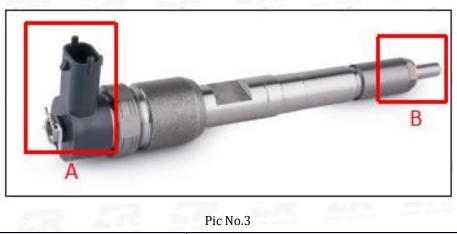

#### 2.1. 0445120097 Common Rail Diesel Injector Part Number Location

E.g.: See the common rail diesel injector part number as follows:

No.

Website : www.commonraildieselinjector.com © 2025 www.commonraildieselinjector.com

Name

| DIESEL INJECTOR | www.commonraildieselinjector.com |                                         |  |  |  |
|-----------------|----------------------------------|-----------------------------------------|--|--|--|
|                 | А                                | Brand, logo, part number, series number |  |  |  |
|                 | В                                | Nozzle part number                      |  |  |  |