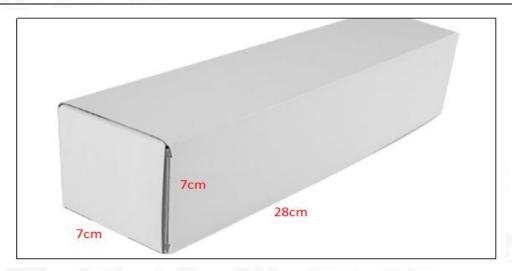

# (2) Common Rail Diesel Injector Box Size

Pic No.1

| No. | Name                            | Common Rail Diesel Injector Package Size (cm) |  |  |  |
|-----|---------------------------------|-----------------------------------------------|--|--|--|
| 1   | Common Rail Diesel Injector Box | 28*7*7                                        |  |  |  |