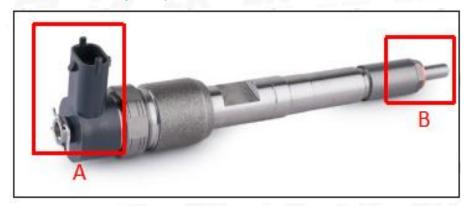

#### 2.1. 0445120096 Common Rail Diesel Injector Part Number Location

E.g.: See the common rail diesel injector part number as follows:

Pic No.3

| No. Name |
|----------|
|----------|

| А | Brand, logo, part number, series number |
|---|-----------------------------------------|
| В | Nozzle part number                      |