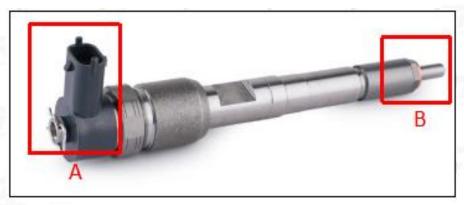

# 2.1. 0445120092 Common Rail Diesel Injector Part Number Location

E.g.: See the common rail diesel injector part number as follows:

Pic No.3

| No. | Name                                    |  |  |
|-----|-----------------------------------------|--|--|
| Α   | Brand, logo, part number, series number |  |  |
| В   | Nozzle part number                      |  |  |