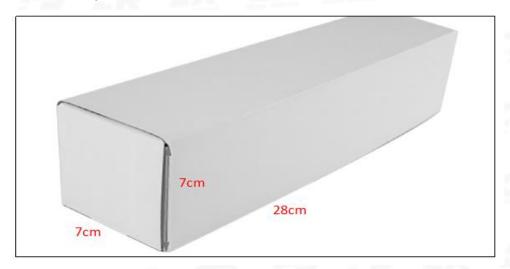

Common Rail Diesel Injector Package Size: 28cm\*7 cm \*7 cm
Common Rail Diesel Injector Type: Common Rail Diesel Injector

Common Rail Diesel Injector MOQ: 4 Pieces

# (2) Common Rail Diesel Injector Box Size

Pic No.1

| No. | Name                            | Common Rail Diesel Injector Package Size (cm) |  |  |
|-----|---------------------------------|-----------------------------------------------|--|--|
| 1   | Common Rail Diesel Injector Box | 28*7*7                                        |  |  |