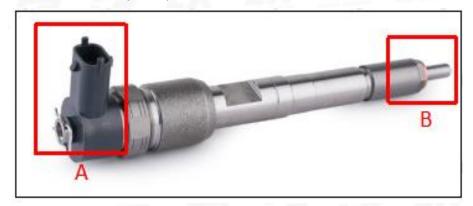

#### 2.1. 0445120091 Common Rail Diesel Injector Part Number Location

E.g.: See the common rail diesel injector part number as follows:

Pic No.3

| No. Name |
|----------|
|----------|

| А | Brand, logo, part number, series number |
|---|-----------------------------------------|
| В | Nozzle part number                      |