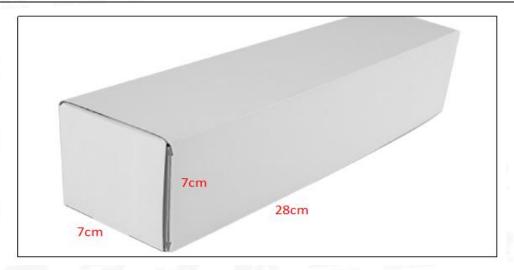

Common Rail Diesel Injector Package Size: 28cm\*7 cm \*7 cm Common Rail Diesel Injector Type: Common Rail Diesel Injector

Common Rail Diesel Injector MOQ: 4 Pieces

# (2) Common Rail Diesel Injector Box Size

Pic No.1

| No. | Name                            | Name Common Rail Diesel Injector Package Size (cm) |  |  |  |
|-----|---------------------------------|----------------------------------------------------|--|--|--|
| 1   | Common Rail Diesel Injector Box | 28*7*7                                             |  |  |  |