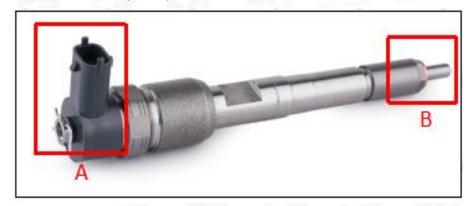

#### 2.1. 0445120090 Common Rail Diesel Injector Part Number Location

E.g.: See the common rail diesel injector part number as follows:

Pic No.3

| No. Name |
|----------|
|----------|

| А | Brand, logo, part number, series number |
|---|-----------------------------------------|
| В | Nozzle part number                      |