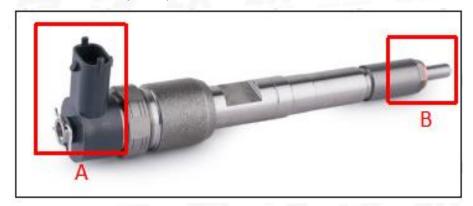

#### 2.1. 0445120078 Common Rail Diesel Injector Part Number Location

E.g.: See the common rail diesel injector part number as follows:

Pic No.3

| No. Name |
|----------|
|----------|

| Α | Brand, logo, part number, series number |  |  |  |  |
|---|-----------------------------------------|--|--|--|--|
| В | Nozzle part number                      |  |  |  |  |