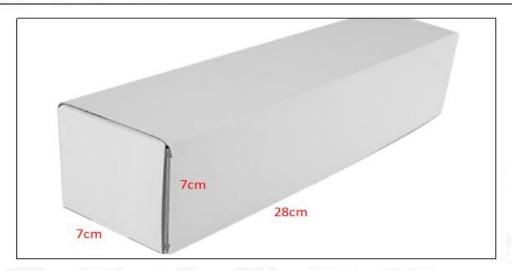

#### (2) Common Rail Diesel Injector Box Size

Pic No.1

| No. | Name                            | Common Rail Diesel Injector Package Size (cm) |  |  |  |
|-----|---------------------------------|-----------------------------------------------|--|--|--|
| 1   | Common Rail Diesel Injector Box | 28*7*7                                        |  |  |  |