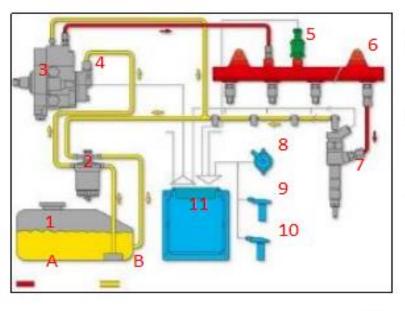

#### 2.2. 0445120075 Common Rail Diesel Injector Application Scenarios

Common rail system is an oil supply method refers to the Fuel oil from the fuel tank sucked out by the gear pump through the oil-water separator and the gear pump to Fuel fine filter, high-pressure pump, common rail pipe, and common rail diesel injector, all together with the closed-loop fuel supply system composed of sensors and ECU that completely separates the generation of injector pressure and the injector process from each other.

#### Pic No. 4

| No. | Name                  | No. | Name                           | No. | Name                           | No. | Name                         |  |  |  |
|-----|-----------------------|-----|--------------------------------|-----|--------------------------------|-----|------------------------------|--|--|--|
| 1   | Tank                  | 5   | Common Rail<br>Pressure Sensor | 9   | Engine Crankshaft<br>Sensor    | А   | High Pressure Oil<br>Circuit |  |  |  |
| 2   | Fuel Filter           | 6   | Common Rail Pipe               | 10  | Camshaft Sensor                | В   | Low Pressure Oil<br>Circuit  |  |  |  |
| 3   | High-Pressure<br>Pump | 7   | Common Rail<br>Diesel Injector | 11  | ECU Electronic<br>Control Unit | /   | 1                            |  |  |  |
| 4   | Fuel Gear<br>Pump     | 8   | Accelerator Pedal              | /   |                                | /   | 1                            |  |  |  |