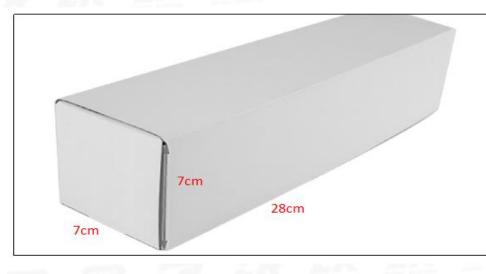

#### (2) Common Rail Diesel Injector Box Size

| 4 |     |                                        | Pic No.1                                      |
|---|-----|----------------------------------------|-----------------------------------------------|
| ſ | No. | Name                                   | Common Rail Diesel Injector Package Size (cm) |
|   | 1   | <b>Common Rail Diesel Injector Box</b> | 28*7*7                                        |