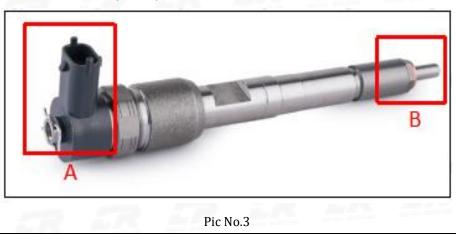

#### 2.1. 0445120075 Common Rail Diesel Injector Part Number Location

E.g.: See the common rail diesel injector part number as follows:

No.

Website : www.commonraildieselinjector.com © 2025 www.commonraildieselinjector.com

Name

| DIESEL INJECTOR | www.commonraildieselinjector.com        |  |  |  |  |  |
|-----------------|-----------------------------------------|--|--|--|--|--|
| А               | Brand, logo, part number, series number |  |  |  |  |  |
| В               | Nozzle part number                      |  |  |  |  |  |