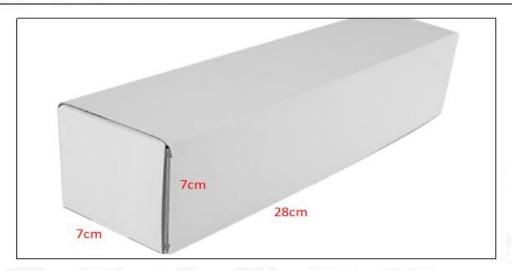

# (2) Common Rail Diesel Injector Box Size

Pic No.1

| No. | Name                            | Common Rail Diesel Injector Package Size (cm) |  |  |
|-----|---------------------------------|-----------------------------------------------|--|--|
| 1   | Common Rail Diesel Injector Box | 28*7*7                                        |  |  |