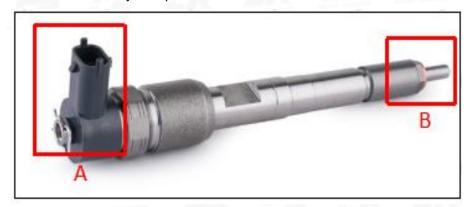

#### 2.1. 0445120072 Common Rail Diesel Injector Part Number Location

E.g.: See the common rail diesel injector part number as follows:

Pic No.3

| No. Name |
|----------|
|----------|

| А | Brand, logo, part number, series number |
|---|-----------------------------------------|
| В | Nozzle part number                      |