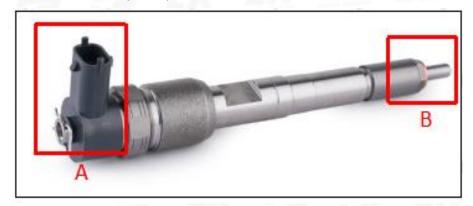

#### 2.1. 0445120070 Common Rail Diesel Injector Part Number Location

E.g.: See the common rail diesel injector part number as follows:

Pic No.3

| No. Name |
|----------|
|----------|

| А | Brand, logo, part number, series number |
|---|-----------------------------------------|
| В | Nozzle part number                      |