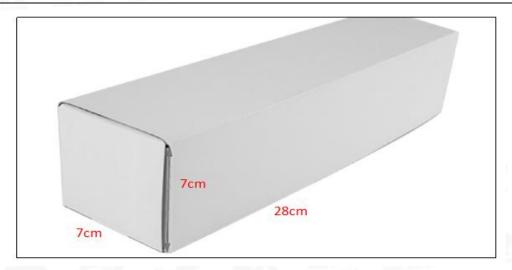

# (2) Common Rail Diesel Injector Box Size

Pic No.1

| No. | Name Common Rail Diesel Injector Package Size (cm |        |  |  |
|-----|---------------------------------------------------|--------|--|--|
| 1   | Common Rail Diesel Injector Box                   | 28*7*7 |  |  |