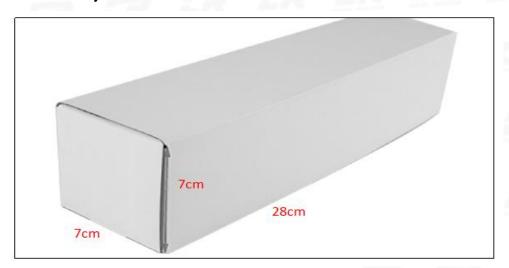

#### (2) Common Rail Diesel Injector Box Size

Pic No.1

| No. | Name                            | Common Rail Diesel Injector Package Size (cm) |  |  |
|-----|---------------------------------|-----------------------------------------------|--|--|
| 1   | Common Rail Diesel Injector Box | 28*7*7                                        |  |  |