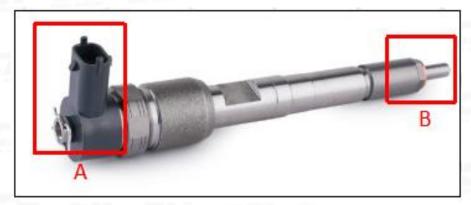

#### 2.1. 0445120068 Common Rail Diesel Injector Part Number Location

E.g.: See the common rail diesel injector part number as follows:

Pic No.3

| No. | Name                                    |  |  |
|-----|-----------------------------------------|--|--|
| Α   | Brand, logo, part number, series number |  |  |
| В   | Nozzle part number                      |  |  |