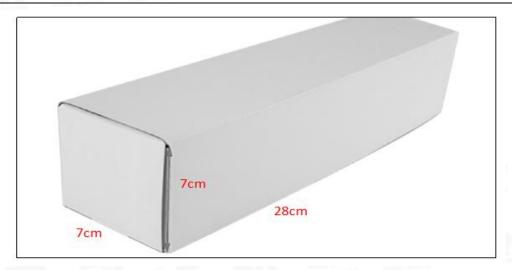

#### (2) Common Rail Diesel Injector Box Size

Pic No.1

| No. | Name                            | Common Rail Diesel Injector Package Size (cm) |  |  |  |
|-----|---------------------------------|-----------------------------------------------|--|--|--|
| 1   | Common Rail Diesel Injector Box | 28*7*7                                        |  |  |  |