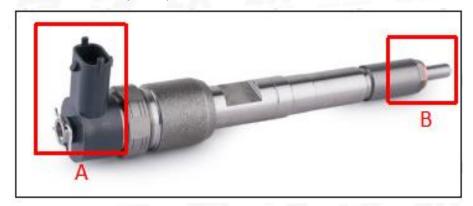

#### 2.1. 0445120067 Common Rail Diesel Injector Part Number Location

E.g.: See the common rail diesel injector part number as follows:

Pic No.3

| No. Name |
|----------|
|----------|

| А | Brand, logo, part number, series number |
|---|-----------------------------------------|
| В | Nozzle part number                      |