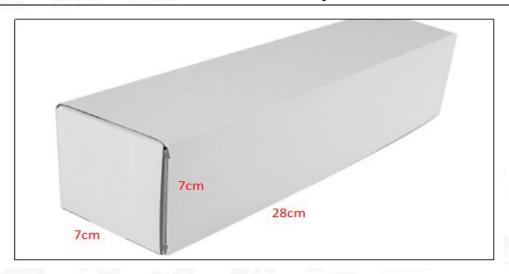

#### (2) Common Rail Diesel Injector Box Size

Pic No.1

| No. | Name                            | Common Rail Diesel Injector Package Size (cm) |  |  |  |
|-----|---------------------------------|-----------------------------------------------|--|--|--|
| 1   | Common Rail Diesel Injector Box | 28*7*7                                        |  |  |  |