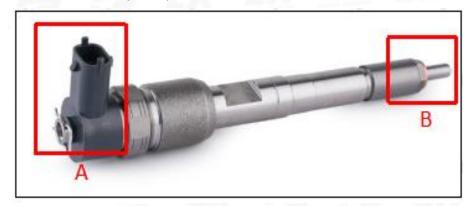

#### 2.1. 0445120066 Common Rail Diesel Injector Part Number Location

E.g.: See the common rail diesel injector part number as follows:

Pic No.3

| No. Name |
|----------|
|----------|

| А | Brand, logo, part number, series number |
|---|-----------------------------------------|
| В | Nozzle part number                      |