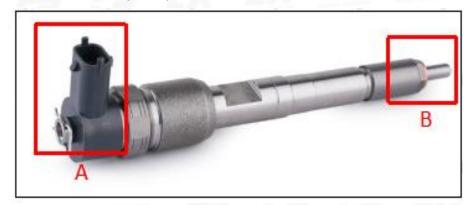

#### 2.1. 0445120064 Common Rail Diesel Injector Part Number Location

E.g.: See the common rail diesel injector part number as follows:

Pic No.3

| No. Name |
|----------|
|----------|

| А | Brand, logo, part number, series number |
|---|-----------------------------------------|
| В | Nozzle part number                      |