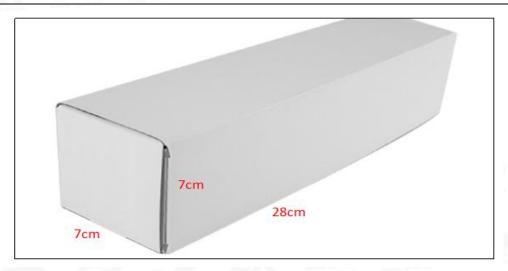

Common Rail Diesel Injector Package Size: 28cm\*7 cm \*7 cm
Common Rail Diesel Injector Type: Common Rail Diesel Injector

**Common Rail Diesel Injector MOQ: 4 Pieces** 

#### (2) Common Rail Diesel Injector Box Size

Pic No.1

| No. | Name                            | Common Rail Diesel Injector Package Size (cm) |
|-----|---------------------------------|-----------------------------------------------|
| 1   | Common Rail Diesel Injector Box | 28*7*7                                        |