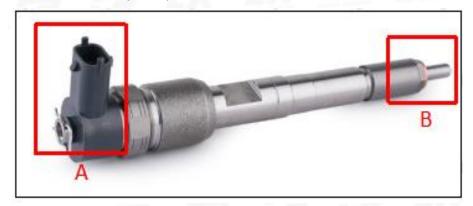

#### 2.1. 0445120063 Common Rail Diesel Injector Part Number Location

E.g.: See the common rail diesel injector part number as follows:

Pic No.3

| No. Name |
|----------|
|----------|

| А | Brand, logo, part number, series number |
|---|-----------------------------------------|
| В | Nozzle part number                      |