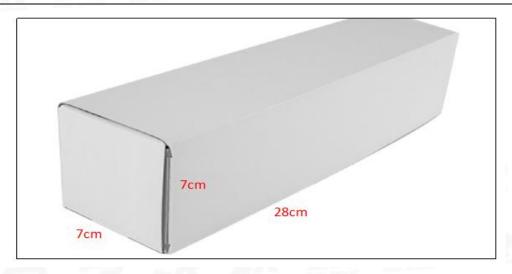

# (2) Common Rail Diesel Injector Box Size

Pic No.1

| No. | Name Common Rail Diesel Injector Package Size (cm |        |  |  |
|-----|---------------------------------------------------|--------|--|--|
| 1   | Common Rail Diesel Injector Box                   | 28*7*7 |  |  |