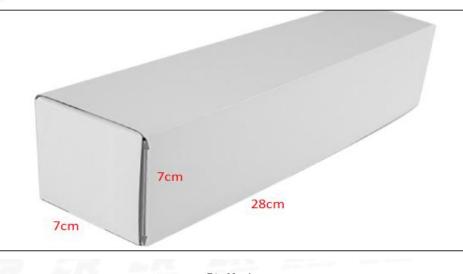

(2) Common Rail Diesel Injector Box Size

|          | and a second sec | Pic No.1                                      |  |  |
|----------|--------------------------------------------------------------------------------------------------------------------------------------------------------------------------------------------------------------------------------------------------------------------------------------------------------------------------------------------------------------------------------------------------------------------------------------------------------------------------------------------------------------------------------------------------------------------------------------------------------------------------------------------------------------------------------------------------------------------------------------------------------------------------------------------------------------------------------------------------------------------------------------------------------------------------------------------------------------------------------------------------------------------------------------------------------------------------------------------------------------------------------------------------------------------------------------------------------------------------------------------------------------------------------------------------------------------------------------------------------------------------------------------------------------------------------------------------------------------------------------------------------------------------------------------------------------------------------------------------------------------------------------------------------------------------------------------------------------------------------------------------------------------------------------------------------------------------------------------------------------------------------------------------------------------------------------------------------------------------------------------------------------------------------------------------------------------------------------------------------------------------------|-----------------------------------------------|--|--|
| No. Name |                                                                                                                                                                                                                                                                                                                                                                                                                                                                                                                                                                                                                                                                                                                                                                                                                                                                                                                                                                                                                                                                                                                                                                                                                                                                                                                                                                                                                                                                                                                                                                                                                                                                                                                                                                                                                                                                                                                                                                                                                                                                                                                                | Common Rail Diesel Injector Package Size (cm) |  |  |
| 1        | Common Rail Diesel Injector Box                                                                                                                                                                                                                                                                                                                                                                                                                                                                                                                                                                                                                                                                                                                                                                                                                                                                                                                                                                                                                                                                                                                                                                                                                                                                                                                                                                                                                                                                                                                                                                                                                                                                                                                                                                                                                                                                                                                                                                                                                                                                                                | 28*7*7                                        |  |  |