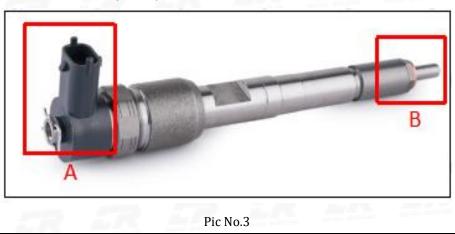

#### 2.1. 0445120061 Common Rail Diesel Injector Part Number Location

E.g.: See the common rail diesel injector part number as follows:

No.

Website : www.commonraildieselinjector.com © 2025 www.commonraildieselinjector.com

Name

| DIESEL INJECTOR       | www.commonraildieselinjector.com |                                         |  |  |  |
|-----------------------|----------------------------------|-----------------------------------------|--|--|--|
| and the second second | А                                | Brand, logo, part number, series number |  |  |  |
|                       | В                                | Nozzle part number                      |  |  |  |