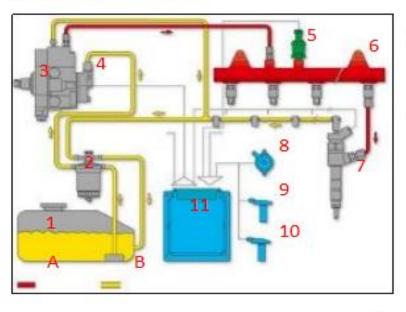

#### 2.2. 0445120061 Common Rail Diesel Injector Application Scenarios

Common rail system is an oil supply method refers to the Fuel oil from the fuel tank sucked out by the gear pump through the oil-water separator and the gear pump to Fuel fine filter, high-pressure pump, common rail pipe, and common rail diesel injector, all together with the closed-loop fuel supply system composed of sensors and ECU that completely separates the generation of injector pressure and the injector process from each other.

| Pi | ic  | N   | о. | 4        |  |
|----|-----|-----|----|----------|--|
|    | ιc. | 1.1 | υ. | <b>—</b> |  |

| No. | Name                  | No. | Name                           | No. | Name                           | No. | Name                         |  |  |  |
|-----|-----------------------|-----|--------------------------------|-----|--------------------------------|-----|------------------------------|--|--|--|
| _1  | Tank                  | 5   | Common Rail<br>Pressure Sensor | 9   | Engine Crankshaft<br>Sensor    | А   | High Pressure Oil<br>Circuit |  |  |  |
| 2   | Fuel Filter           | 6   | Common Rail Pipe               | 10  | Camshaft Sensor                | В   | Low Pressure Oil<br>Circuit  |  |  |  |
| 3   | High-Pressure<br>Pump | 7   | Common Rail<br>Diesel Injector | 11  | ECU Electronic<br>Control Unit | /   | 1                            |  |  |  |
| 4   | Fuel Gear<br>Pump     | 8   | Accelerator Pedal              | /   |                                | 1   | 1                            |  |  |  |