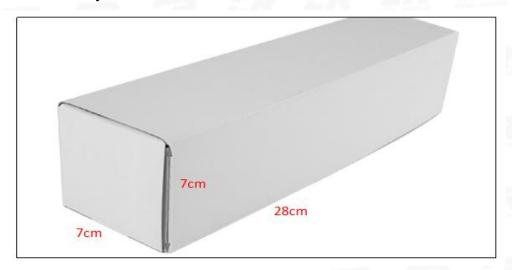

## (2) Common Rail Diesel Injector Box Size

Pic No.1

| No.  | Name                           | Common Rail Diesel Injector Package Size (cm) |
|------|--------------------------------|-----------------------------------------------|
| 1 Co | ommon Rail Diesel Injector Box | 28*7*7                                        |