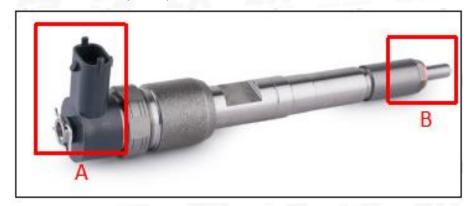

#### 2.1. 0445120059 Common Rail Diesel Injector Part Number Location

E.g.: See the common rail diesel injector part number as follows:

Pic No.3

| No. Name |
|----------|
|----------|

| Α | Brand, logo, part number, series number |
|---|-----------------------------------------|
| В | Nozzle part number                      |