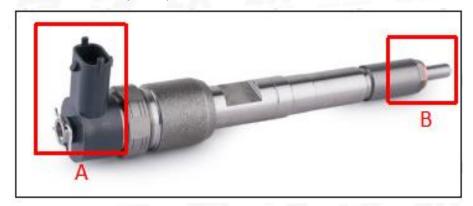

#### 2.1. 0445120052 Common Rail Diesel Injector Part Number Location

E.g.: See the common rail diesel injector part number as follows:

Pic No.3

| No. Name |
|----------|
|----------|

| Α | Brand, logo, part number, series number |
|---|-----------------------------------------|
| В | Nozzle part number                      |