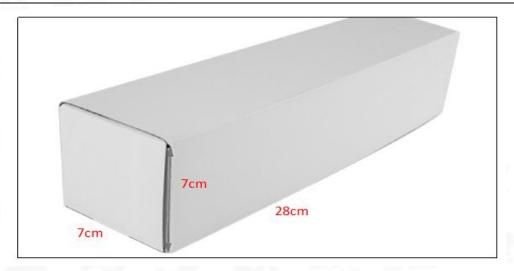

#### (2) Common Rail Diesel Injector Box Size

Pic No.1

| No. | Name Common Rail Diesel Injector Package Size (cr |        |  |  |
|-----|---------------------------------------------------|--------|--|--|
| 1   | Common Rail Diesel Injector Box                   | 28*7*7 |  |  |