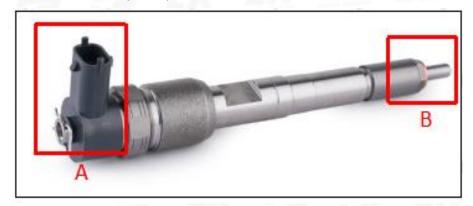

#### 2.1. 0445120050 Common Rail Diesel Injector Part Number Location

E.g.: See the common rail diesel injector part number as follows:

Pic No.3

| No. Name |
|----------|
|----------|

| А | Brand, logo, part number, series number |
|---|-----------------------------------------|
| В | Nozzle part number                      |