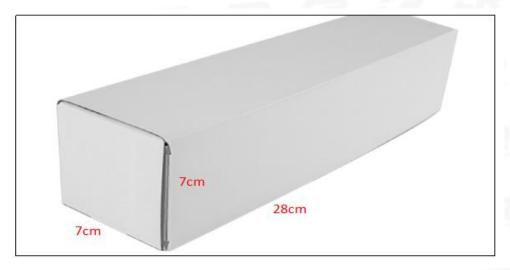

# (2) Common Rail Diesel Injector Box Size

Pic No.1

| No | Name                            | Common Rail Diesel Injector Package Size (cm) |
|----|---------------------------------|-----------------------------------------------|
| 1  | Common Rail Diesel Injector Box | 28*7*7                                        |