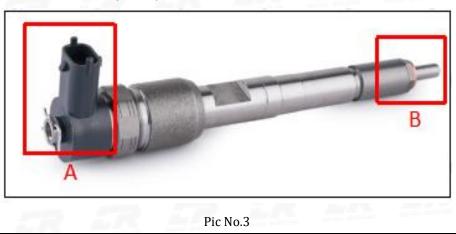

#### 2.1. 0445120046 Common Rail Diesel Injector Part Number Location

E.g.: See the common rail diesel injector part number as follows:

No.

Website : www.commonraildieselinjector.com © 2025 www.commonraildieselinjector.com

Name

| DIESEL INJECTOR | www.commonraildieselinjector.com |                                         |  |  |  |
|-----------------|----------------------------------|-----------------------------------------|--|--|--|
|                 | А                                | Brand, logo, part number, series number |  |  |  |
|                 | В                                | Nozzle part number                      |  |  |  |