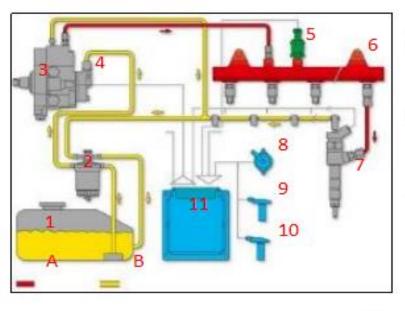

#### 2.2. 0445120046 Common Rail Diesel Injector Application Scenarios

Common rail system is an oil supply method refers to the Fuel oil from the fuel tank sucked out by the gear pump through the oil-water separator and the gear pump to Fuel fine filter, high-pressure pump, common rail pipe, and common rail diesel injector, all together with the closed-loop fuel supply system composed of sensors and ECU that completely separates the generation of injector pressure and the injector process from each other.

#### Pic No. 4

| No. | Name                  | Name No. Name |                                | No. | Name                           | No. | Name                         |
|-----|-----------------------|---------------|--------------------------------|-----|--------------------------------|-----|------------------------------|
| 1   | Tank                  | 5             | Common Rail<br>Pressure Sensor | 9   | Engine Crankshaft<br>Sensor    | А   | High Pressure Oil<br>Circuit |
| 2   | Fuel Filter           | 6             | Common Rail Pipe               | 10  | Camshaft Sensor                | В   | Low Pressure Oil<br>Circuit  |
| 3   | High-Pressure<br>Pump | 7             | Common Rail<br>Diesel Injector | 11  | ECU Electronic<br>Control Unit | /   | 1                            |
| 4   | Fuel Gear<br>Pump     | 8             | Accelerator Pedal              | /   |                                | /   | 1                            |