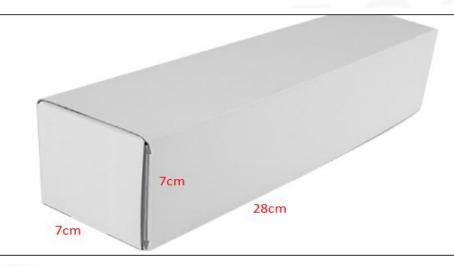

#### (2) Common Rail Diesel Injector Box Size

| ſ | No. | Name                            | Common Rail Diesel Injector Package Size (cm) |
|---|-----|---------------------------------|-----------------------------------------------|
|   | 1   | Common Rail Diesel Injector Box | 28*7*7                                        |