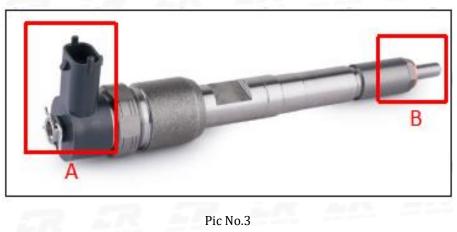

#### 2.1. 0445120044 Common Rail Diesel Injector Part Number Location

E.g.: See the common rail diesel injector part number as follows:

No.

Website : www.commonraildieselinjector.com © 2025 www.commonraildieselinjector.com

Name

| DIESEL INJECTOR | www.commo | onraildieselinjector.com                |  |  |
|-----------------|-----------|-----------------------------------------|--|--|
|                 | А         | Brand, logo, part number, series number |  |  |
|                 | В         | Nozzle part number                      |  |  |