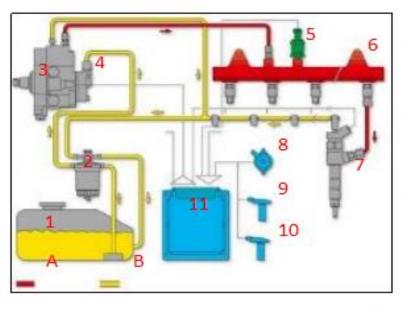

#### 2.2. 0445120044 Common Rail Diesel Injector Application Scenarios

Common rail system is an oil supply method refers to the Fuel oil from the fuel tank sucked out by the gear pump through the oil-water separator and the gear pump to Fuel fine filter, high-pressure pump, common rail pipe, and common rail diesel injector, all together with the closed-loop fuel supply system composed of sensors and ECU that completely separates the generation of injector pressure and the injector process from each other.

#### Pic No. 4

| No. | Name                  | No. | Name                           | No. | Name                           | No. | Name                         |  |
|-----|-----------------------|-----|--------------------------------|-----|--------------------------------|-----|------------------------------|--|
| 1   | Tank                  | 5   | Common Rail<br>Pressure Sensor | 9   | Engine Crankshaft<br>Sensor    | А   | High Pressure Oil<br>Circuit |  |
| 2   | Fuel Filter           | 6   | Common Rail Pipe               | 10  | Camshaft Sensor                | В   | Low Pressure Oil<br>Circuit  |  |
| 3   | High-Pressure<br>Pump | 7   | Common Rail<br>Diesel Injector | 11  | ECU Electronic<br>Control Unit | /   | 1                            |  |
| 4   | Fuel Gear<br>Pump     | 8   | Accelerator Pedal              | /   |                                | /   | 1                            |  |