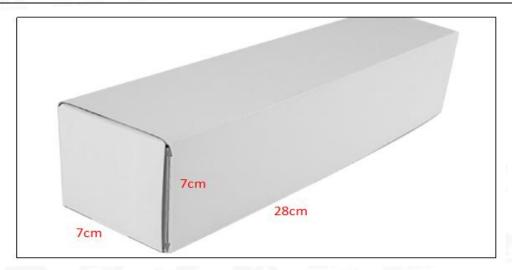

# (2) Common Rail Diesel Injector Box Size

Pic No.1

| No. | Name Common Rail Diesel Injector Package Size (cr |        |  |  |  |
|-----|---------------------------------------------------|--------|--|--|--|
| 1   | Common Rail Diesel Injector Box                   | 28*7*7 |  |  |  |