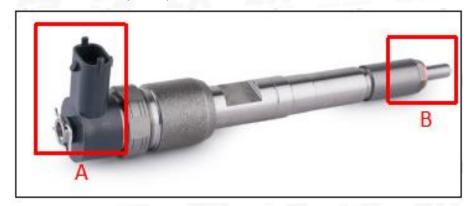

#### 2.1. 0445120029 Common Rail Diesel Injector Part Number Location

E.g.: See the common rail diesel injector part number as follows:

Pic No.3

| No. Name |
|----------|
|----------|

| А | Brand, logo, part number, series number |
|---|-----------------------------------------|
| В | Nozzle part number                      |