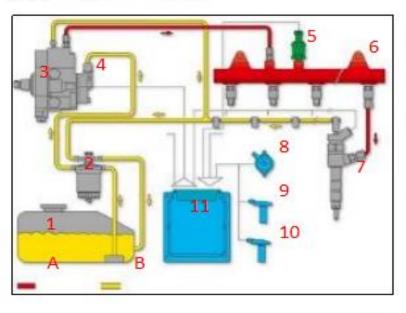

#### 2.2. 0445120020 Common Rail Diesel Injector Application Scenarios

Common rail system is an oil supply method refers to the Fuel oil from the fuel tank sucked out by the gear pump through the oil-water separator and the gear pump to Fuel fine filter, high-pressure pump, common rail pipe, and common rail diesel injector, all together with the closed-loop fuel supply system composed of sensors and ECU that completely separates the generation of injector pressure and the injector process from each other.

| Pi | ic  | N   | о. | 4        |  |
|----|-----|-----|----|----------|--|
|    | · C | 1.1 | υ. | <b>—</b> |  |

| No. | Name                  | No. | Name                           | No. | Name                           | No. | Name                         |  |
|-----|-----------------------|-----|--------------------------------|-----|--------------------------------|-----|------------------------------|--|
| _1  | Tank                  | 5   | Common Rail<br>Pressure Sensor | 9   | Engine Crankshaft<br>Sensor    | А   | High Pressure Oil<br>Circuit |  |
| 2   | Fuel Filter           | 6   | Common Rail Pipe               | 10  | Camshaft Sensor                | В   | Low Pressure Oil<br>Circuit  |  |
| 3   | High-Pressure<br>Pump | 7   | Common Rail<br>Diesel Injector | 11  | ECU Electronic<br>Control Unit | /   | 1                            |  |
| 4   | Fuel Gear<br>Pump     | 8   | Accelerator Pedal              | 1   |                                | 1   | 1                            |  |