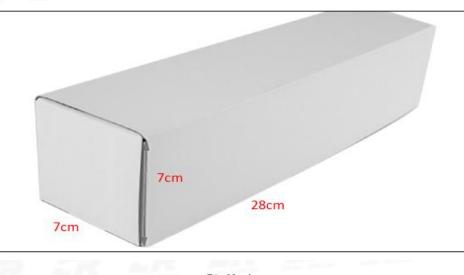

(2) Common Rail Diesel Injector Box Size

|     | and a second sec | Pic No.1                                      |
|-----|--------------------------------------------------------------------------------------------------------------------------------------------------------------------------------------------------------------------------------------------------------------------------------------------------------------------------------------------------------------------------------------------------------------------------------------------------------------------------------------------------------------------------------------------------------------------------------------------------------------------------------------------------------------------------------------------------------------------------------------------------------------------------------------------------------------------------------------------------------------------------------------------------------------------------------------------------------------------------------------------------------------------------------------------------------------------------------------------------------------------------------------------------------------------------------------------------------------------------------------------------------------------------------------------------------------------------------------------------------------------------------------------------------------------------------------------------------------------------------------------------------------------------------------------------------------------------------------------------------------------------------------------------------------------------------------------------------------------------------------------------------------------------------------------------------------------------------------------------------------------------------------------------------------------------------------------------------------------------------------------------------------------------------------------------------------------------------------------------------------------------------|-----------------------------------------------|
| No. | Name                                                                                                                                                                                                                                                                                                                                                                                                                                                                                                                                                                                                                                                                                                                                                                                                                                                                                                                                                                                                                                                                                                                                                                                                                                                                                                                                                                                                                                                                                                                                                                                                                                                                                                                                                                                                                                                                                                                                                                                                                                                                                                                           | Common Rail Diesel Injector Package Size (cm) |
| 1   | Common Rail Diesel Injector Box                                                                                                                                                                                                                                                                                                                                                                                                                                                                                                                                                                                                                                                                                                                                                                                                                                                                                                                                                                                                                                                                                                                                                                                                                                                                                                                                                                                                                                                                                                                                                                                                                                                                                                                                                                                                                                                                                                                                                                                                                                                                                                | 28*7*7                                        |