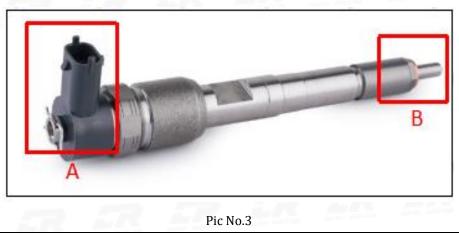

#### 2.1. 0445120020 Common Rail Diesel Injector Part Number Location

E.g.: See the common rail diesel injector part number as follows:

No.

Website : www.commonraildieselinjector.com © 2025 www.commonraildieselinjector.com

Name

| DIESEL INJECTOR | www.commo | onraildieselinjector.com                |
|-----------------|-----------|-----------------------------------------|
|                 | А         | Brand, logo, part number, series number |
|                 | В         | Nozzle part number                      |