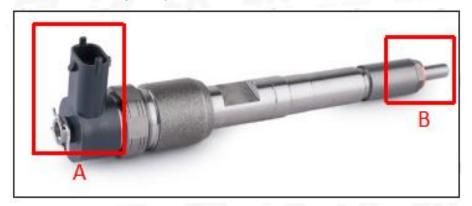

#### 2.1. 0445120019 Common Rail Diesel Injector Part Number Location

E.g.: See the common rail diesel injector part number as follows:

Pic No.3

| No. Name |
|----------|
|----------|

| А | Brand, logo, part number, series number |
|---|-----------------------------------------|
| В | Nozzle part number                      |