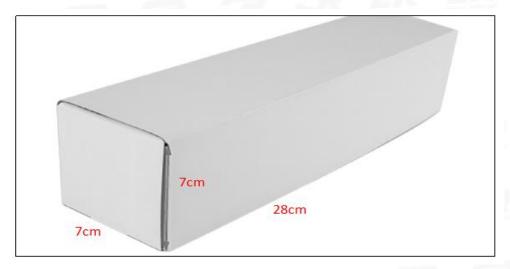

Common Rail Diesel Injector Size: 21.5cm\*4 cm \*4 cm

Common Rail Diesel Injector Net Weight: 0.55kg

Common Rail Diesel Injector Gross Weight: 0.6kg

Common Rail Diesel Injector Quality: China Made New

Common Rail Diesel Injector Package Size: 28cm\*7 cm \*7 cm

#### (2) Common Rail Diesel Injector Box Size

Pic No.1

| No. | Name                            | Common Rail Diesel Injector Package Size (cm) |
|-----|---------------------------------|-----------------------------------------------|
| 1   | Common Rail Diesel Injector Box | 28*7*7                                        |