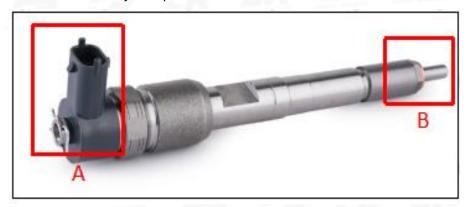

#### 2.1. 0445120010 Common Rail Diesel Injector Part Number Location

E.g.: See the common rail diesel injector part number as follows:

Pic No.3

| No. Name |
|----------|
|----------|

| А | Brand, logo, part number, series number |
|---|-----------------------------------------|
| В | Nozzle part number                      |