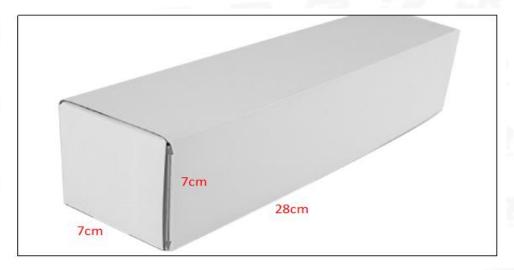

# (2) Common Rail Diesel Injector Box Size

Pic No.1

| No | Name                            | Common Rail Diesel Injector Package Size (cm) |  |  |  |
|----|---------------------------------|-----------------------------------------------|--|--|--|
| 1  | Common Rail Diesel Injector Box | 28*7*7                                        |  |  |  |