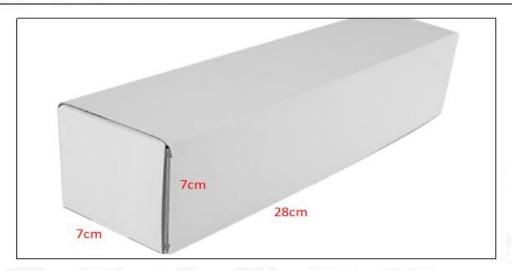

Common Rail Diesel Injector Package Size: 28cm\*7 cm \*7 cm
Common Rail Diesel Injector Type: Common Rail Diesel Injector

**Common Rail Diesel Injector MOQ: 4 Pieces** 

# (2) Common Rail Diesel Injector Box Size

Pic No.1

|   | No. | Name                            | Common Rail Diesel Injector Package Size (cm) |  |  |  |
|---|-----|---------------------------------|-----------------------------------------------|--|--|--|
| Ī | 1   | Common Rail Diesel Injector Box | 28*7*7                                        |  |  |  |