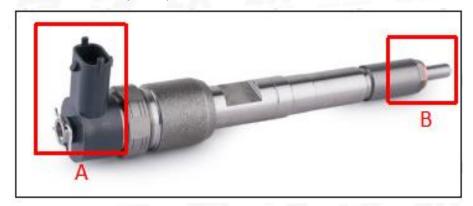

#### 2.1. 0445120009 Common Rail Diesel Injector Part Number Location

E.g.: See the common rail diesel injector part number as follows:

Pic No.3

| No. Name |
|----------|
|----------|

| А | Brand, logo, part number, series number |
|---|-----------------------------------------|
| В | Nozzle part number                      |