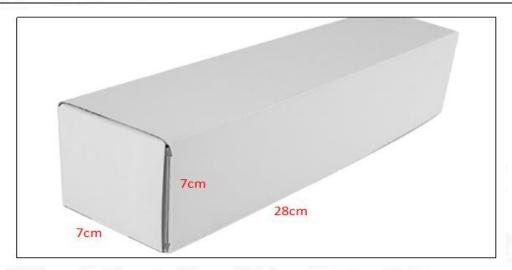

#### (2) Common Rail Diesel Injector Box Size

Pic No.1

| No. | Name                            | Common Rail Diesel Injector Package Size (cm) |
|-----|---------------------------------|-----------------------------------------------|
| 1   | Common Rail Diesel Injector Box | 28*7*7                                        |