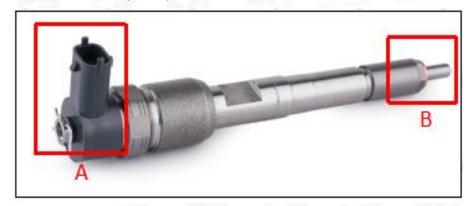

#### 2.1. 0445120002 Common Rail Diesel Injector Part Number Location

E.g.: See the common rail diesel injector part number as follows:

Pic No.3

| No. Name |
|----------|
|----------|

| Α | Brand, logo, part number, series number |
|---|-----------------------------------------|
| В | Nozzle part number                      |