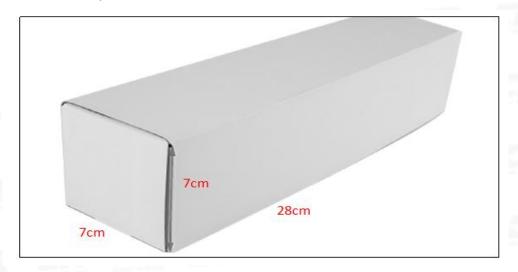

#### (2) Common Rail Diesel Injector Box Size

Pic No.1

| No. | Name                            | Common Rail Diesel Injector Package Size (cm) |
|-----|---------------------------------|-----------------------------------------------|
| 1   | Common Rail Diesel Injector Box | 28*7*7                                        |