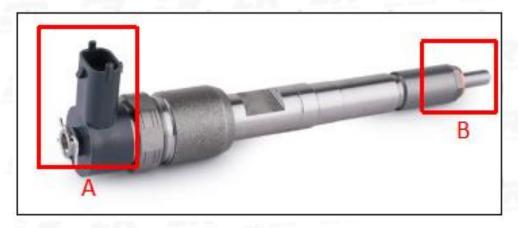

#### 2.1. 0445110966 Common Rail Diesel Injector Part Number Location

E.g.: See the common rail diesel injector part number as follows:

Pic No.3

| No. | Name                                    |
|-----|-----------------------------------------|
| Α   | Brand, logo, part number, series number |
| В   | Nozzle part number                      |