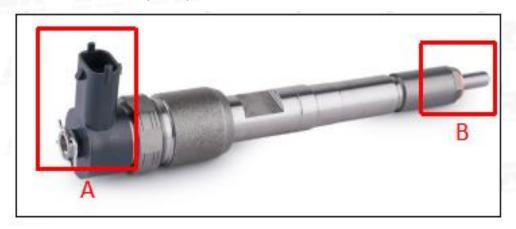

#### 2.1. 0445110944 Common Rail Diesel Injector Part Number Location

E.g.: See the common rail diesel injector part number as follows:

Pic No.3

| No. | Name                                    |
|-----|-----------------------------------------|
| Α   | Brand, logo, part number, series number |
| В   | Nozzle part number                      |