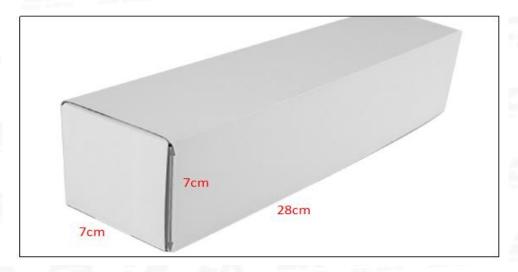

#### (2) Common Rail Diesel Injector Box Size

Pic No.1

| No. | Name     | Common Rail Diesel Injector Package Size (cm) |
|-----|----------|-----------------------------------------------|
|     | - Turine | Common Run Dieser injector i dekage size (cm) |

1 Common Rail Diesel Injector Box 28\*7\*7