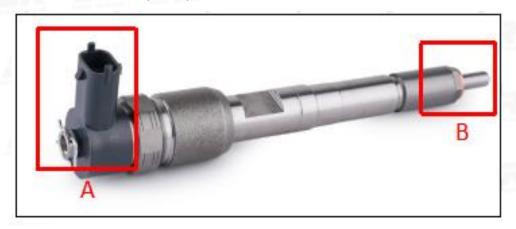

#### 2.1. 0445110943 Common Rail Diesel Injector Part Number Location

E.g.: See the common rail diesel injector part number as follows:

Pic No.3

| No. | Name                                    |
|-----|-----------------------------------------|
| Α   | Brand, logo, part number, series number |
| В   | Nozzle part number                      |