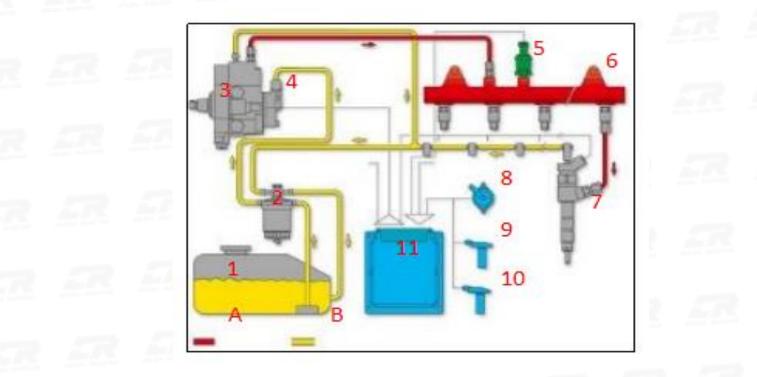

### 2.2. 0445110923 Common Rail Diesel Injector Application Scenarios

Common rail system is an oil supply method refers to the Fuel oil from the fuel tank sucked out by the gear pump through the oil-water separator and the gear pump to Fuel fine filter, high-pressure pump, common rail pipe, and common rail diesel injector, all together with the closed-loop fuel supply system composed of sensors and ECU that completely separates the generation of injector pressure and the injector process from each other.

#### Pic No. 4

| No. | Name                  | No. | Name                           | No. | Name                           | No. | Name                         |  |  |  |  |
|-----|-----------------------|-----|--------------------------------|-----|--------------------------------|-----|------------------------------|--|--|--|--|
| 1   | Tank                  | 5   | Common Rail<br>Pressure Sensor | 9   | Engine Crankshaft<br>Sensor    | А   | High Pressure Oil<br>Circuit |  |  |  |  |
| 2   | Fuel Filter           | 6   | Common Rail Pipe               | 10  | Camshaft Sensor                | В   | Low Pressure Oil<br>Circuit  |  |  |  |  |
| 3   | High-Pressure<br>Pump | 7   | Common Rail<br>Diesel Injector | 11  | ECU Electronic<br>Control Unit | -/  |                              |  |  |  |  |
| 4   | Fuel Gear<br>Pump     | 8   | Accelerator Pedal              | /   | /                              | /   | /                            |  |  |  |  |