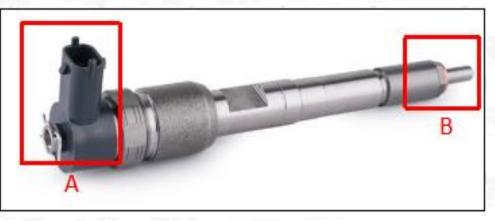

#### 2.1. 0445110923 Common Rail Diesel Injector Part Number Location

E.g.: See the common rail diesel injector part number as follows:

| Pic No.3 |                                         |  |  |  |  |
|----------|-----------------------------------------|--|--|--|--|
| No.      | Name                                    |  |  |  |  |
| А        | Brand, logo, part number, series number |  |  |  |  |
| В        | Nozzle part number                      |  |  |  |  |