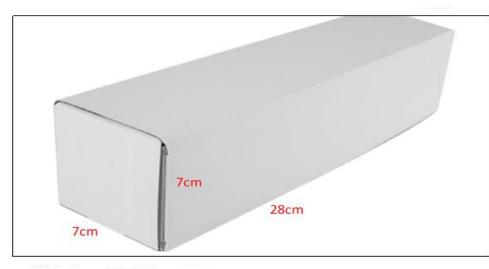

## (2) Common Rail Diesel Injector Box Size

| Pic No.1 |     |                                 |                                               |  |  |  |  |  |
|----------|-----|---------------------------------|-----------------------------------------------|--|--|--|--|--|
|          | No. | Name                            | Common Rail Diesel Injector Package Size (cm) |  |  |  |  |  |
| _        | 1   | Common Rail Diesel Injector Box | 28*7*7                                        |  |  |  |  |  |