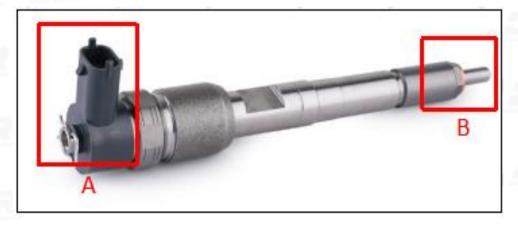

### 2.1. 0445110862 Common Rail Diesel Injector Part Number Location

E.g.: See the common rail diesel injector part number as follows:

Pic No.3

| No. | Name                                    |  |  |  |
|-----|-----------------------------------------|--|--|--|
| Α   | Brand, logo, part number, series number |  |  |  |
| В   | Nozzle part number                      |  |  |  |