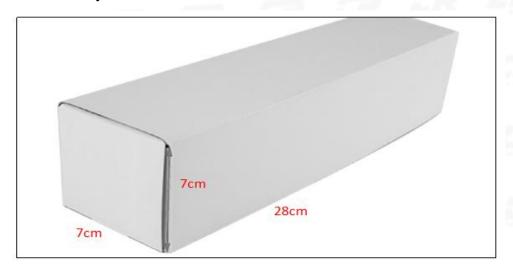

### (2) Common Rail Diesel Injector Box Size

Pic No.1

|   | No. | Name                            | Common Rail Diesel Injector Package Size (cm) |
|---|-----|---------------------------------|-----------------------------------------------|
| I | 1   | Common Rail Diesel Injector Box | 28*7*7                                        |