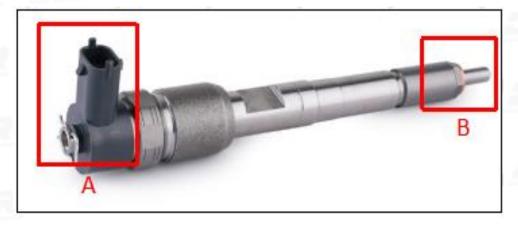

#### 2.1. 0445110861 Common Rail Diesel Injector Part Number Location

E.g.: See the common rail diesel injector part number as follows:

Pic No.3

| No. | Name                                    |
|-----|-----------------------------------------|
| Α   | Brand, logo, part number, series number |
| В   | Nozzle part number                      |